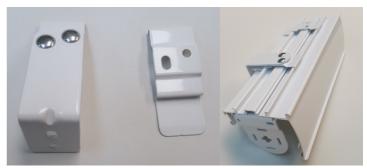

If you have any questions about our pelmets, please call us.

Face fit bracket (L) for fixing pelmet to the wall and top fix bracket (R) for fixing pelmet to the ceiling.

Pelmet showing face fit bracket and top fit bracket, and roller blind bracket in foreground.