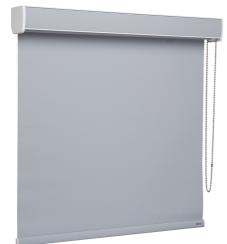

## Information Sheet Roller Blinds: Pelmets

Create a professional finish to your roller blind with our matching pelmets. Our pelmets cover the roller tube and brackets of your blind, protecting it from dust and creating a contemporary look. The front of the pelmets can be covered with the matching fabric of your roller blind for a modern, sleek appearance. Our pelmets are made of durable powder-coated aluminium and come in a choice of 3 colours - anthracite, white and black.

Easy to install, our pelmets are fitted with brackets that can be either mounted to the ceiling or the wall.

The add on cost for pelmets starts from  $\pm 32.50$ . It does not include the blind itself which needs to be ordered separately.