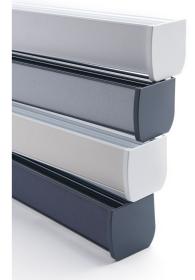

## Information Sheet Roller Blinds: Pelmets

Create a professional finish to your roller blind with our matching pelmets. Our pelmets cover the roller tube and brackets of your blind, protecting it from dust and creating a contemporary look. The front of the pelmets can be covered with the matching fabric of your roller blind for a modern, sleek appearance. Our pelmets are made of durable powder-coated aluminium and come in a choice of 3 colours - anthracite, white and black.

Easy to install, our pelmets are fitted with brackets that can be either mounted to the ceiling or the wall.

The add on cost for pelmets starts from  $\pm 32.50$ . It does not include the blind itself which needs to be ordered separately.

If you have any questions about our pelmets, please call us.

Face fit bracket (L) for fixing pelmet to the wall and top fix bracket (R) for fixing pelmet to the ceiling.

Pelmet showing face fit bracket and top fit bracket, and roller blind bracket in foreground.