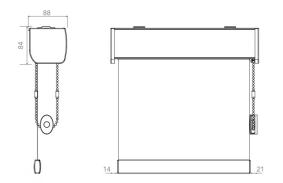

Easy to install, our pelmets are fitted with brackets that can be either mounted to the ceiling or the wall.

The add on cost for pelmets starts from  $\pm 32.50$ . It does not include the blind itself which needs to be ordered separately.